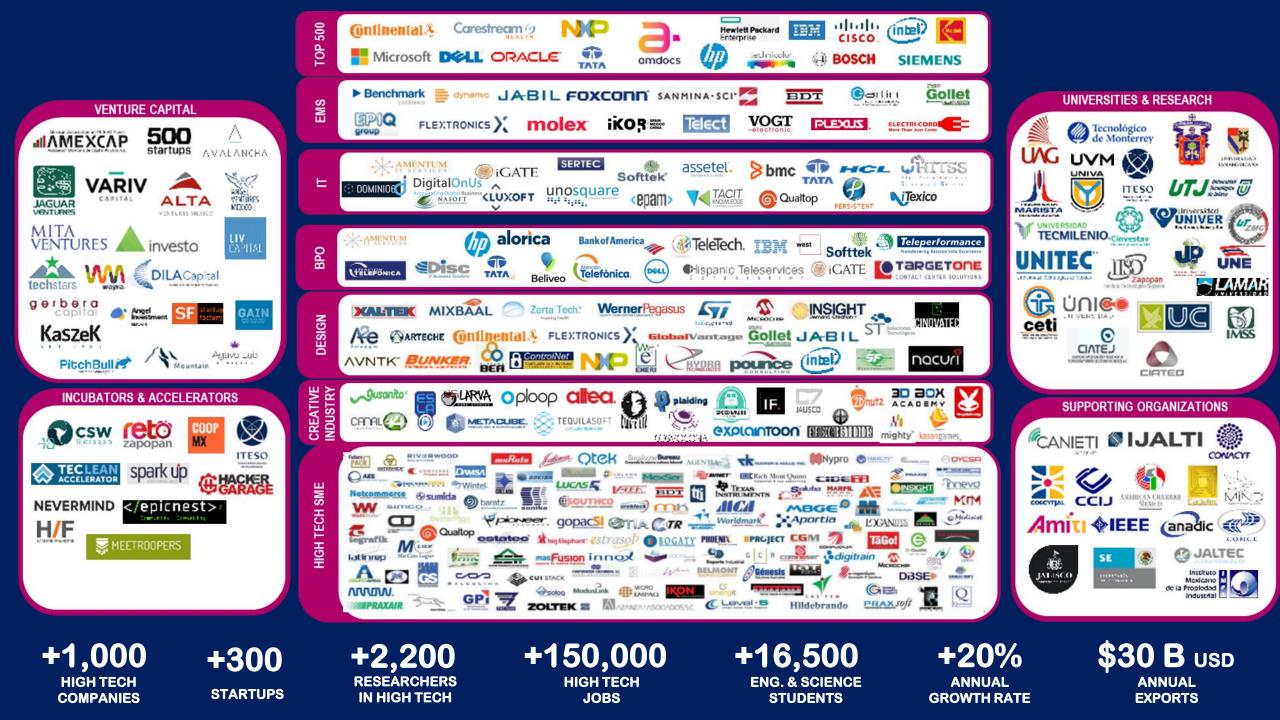

ARK

### QUALITY OF LIFE

More than 31,000 hotel rooms

Touristic developments

- Recreational & commercial areas
- •Cultural activities
- International selection of restaurants
- Competitive medical services
- •Wide choice of housing
- Diverse entertainment
- Corporative building & offices
- •16 Golf clubs in Guadalajara Metro Area
- Host of International events



## **BUSINESS OPPORTUNITIES**





### JALISCO STRATEGIC PROJECTS

• **HIGH TECH** (software development, hardware, loT, VR, AR, machine learning, AI and animation)

#### • PHARMACEUTICAL AND MEDICAL DEVICES

AERO-BUSINESS (aerospace, aeronautical and drones)

- METALMECHANICS-AUTOMOTIVE
- E-MOBILITY / EV
- **RENEWABLE ENERGIES** (solar and aeolic)





### JALISCO HIGH TECH ECOSYSTEM



### JALISCO HIGH TECH STARTED 1962









### JALISCO OTHER KEY INDUSTRIES



### ELECTRONIC COMPANIES

+60,000 Employees



### ITO / BPO / KPO





### METAL-MECHANIC

+40,000 Employees

+300 Companies



### AUTOMOTIVE

+30,000 Employees

In the aftermarket, over 150 suppliers support Mexico and Latin America





### E-MOBILITY/EV

#### +200 Suppliers

Software
Electronic
Plastic
Metal Mechanic
Auto Parts



### **AERO-BUSINESS**

+2,000 Employees

46 Companies





### **MEDICAL DEVICES**



### JALISCO PLASTIC SECTOR

### JALISCO HOLDS NATIONAL LEADERSHIP







In the last five years, **Jalisco** has attracted \$364 million dollars in energy projects: -Two wind energy, -- Two solar energy

-One in a combined cycle plant.

**JALISCO HAS A STATE ENERGY AGENCY** 

### JALISCO RENEWABLE ENERGIES



### A ETSCC Your partner