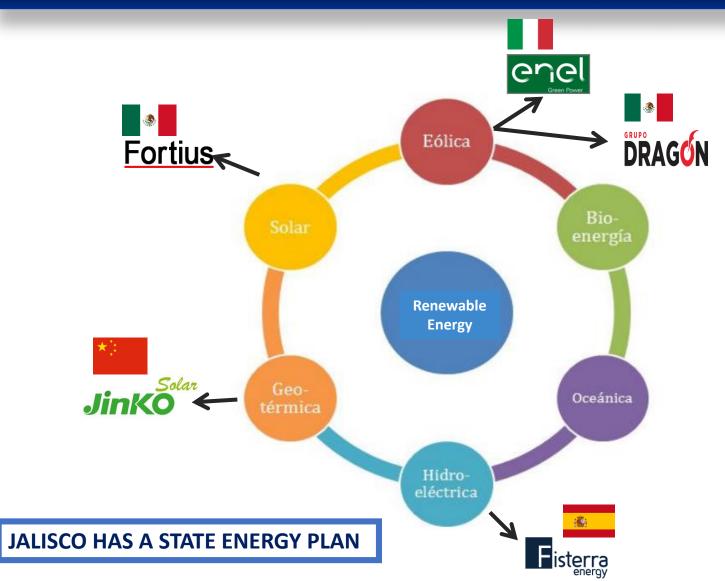

### JALISCO HOLDS NATIONAL LEADERSHIP

In the last five years, **Jalisco** has attracted \$364 million dollars in energy projects: -Two wind energy, -- Two solar energy

-One in a combined cycle plant.

**JALISCO HAS A STATE ENERGY AGENCY** 

### JALISCO RENEWABLE ENERGIES