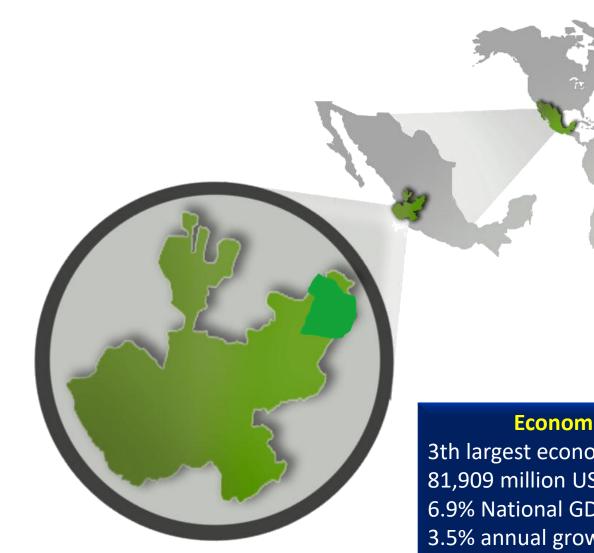

### JALISCO LOCATION

Economic indicators 3th largest economy in Mexico 81,909 million USD 6.9% National GDP 3.5% annual growth Population: 8.2 Million 26 years old average