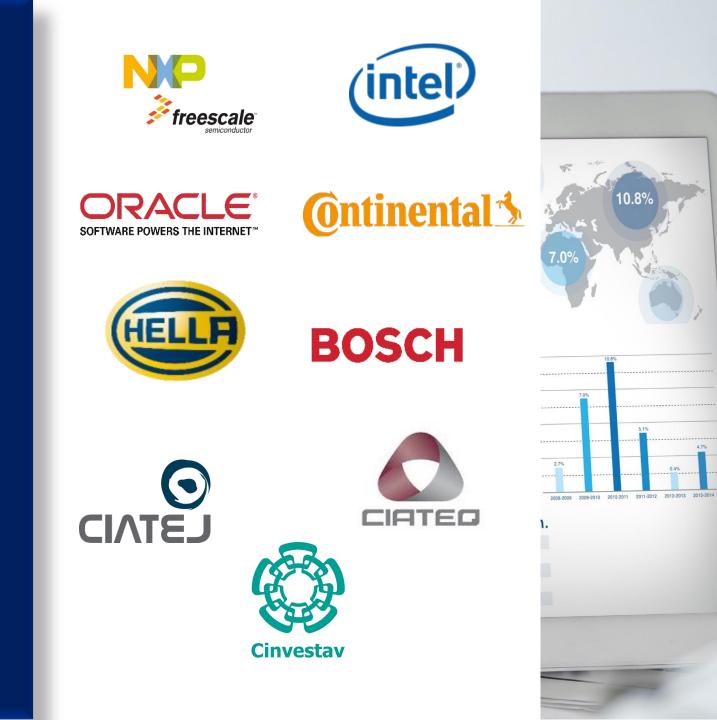

9 million USD 6.9% National GDP 3.5% annual growth Population: 8.2 Million 26 years old average

### METROPOLITAN AREA



### STRENGTHS









### JALISCO Main exports



### Main foreign investors



### JALISCO INTERNATIONAL STATE



## **TALENT & INNOVATION**





#### JALISCO **Business and** entrepreneurial State

- Labor force 3.7 million people
- Competitive labor cost
- Availability of high skills personnel
- Excellent technical and engineering programmes 34 37 40 43 46 49
- 45 years of experience

### IMPROVING TALENT

TOTAL ENROLLED STUDENTS 4,000,000

STUDENTS IN HIGHER EDUCATION 287,200

#### +15,000 ENGINEERS GRADUATE PER YEAR (2019)

#### +6,500 ENGINEERS SPECIALISED IN HIGH TECH (2019)

1st State Ministry for Innovation Science and Technology with 16 technical institutes



**JALISCO** R&D



#### Entrepreneurship, innovation & technology



# JALISCO TALENT LAND The biggest entrepreneurship event 45,000 participants

- Keynotes Panels Hackathons
- Recruitment talent



# LOGISTICS





### JALISCO NEARSHORE



#### JALISCO ROAD & RAILROAD INFRASTRUCTURE SEAPORT





### **JALISCO AIRPORTS**



#### 2,300 INTERNATIONAL FLIGHTS PER MONTH

#### 3<sup>RD</sup> MOST IMPORTANT AIRPORT IN MEXICO

#### JALISCO VERY WELL CONNECTED

✓ Los Ángeles
✓ Orlando
✓ Las Vegas
✓ San José
✓ San Francisco
✓ Houston
✓ Phoenix
✓ Chicago

✓ Detroit
✓ Salt Lake City
✓ San Antonio
✓ Atlanta
✓ Seattle
✓ Oakland
✓ Dallas
✓ Panamá

#### 14,850,000 PASSANGERS IN 2019

### **JALISCO AIR-CARGO**

#### USA

#### 63 WEEKLY FREQUENCIES

- FeDex
- ABX cargo
- Cargo Lux
- Atlas air
- Mass Air