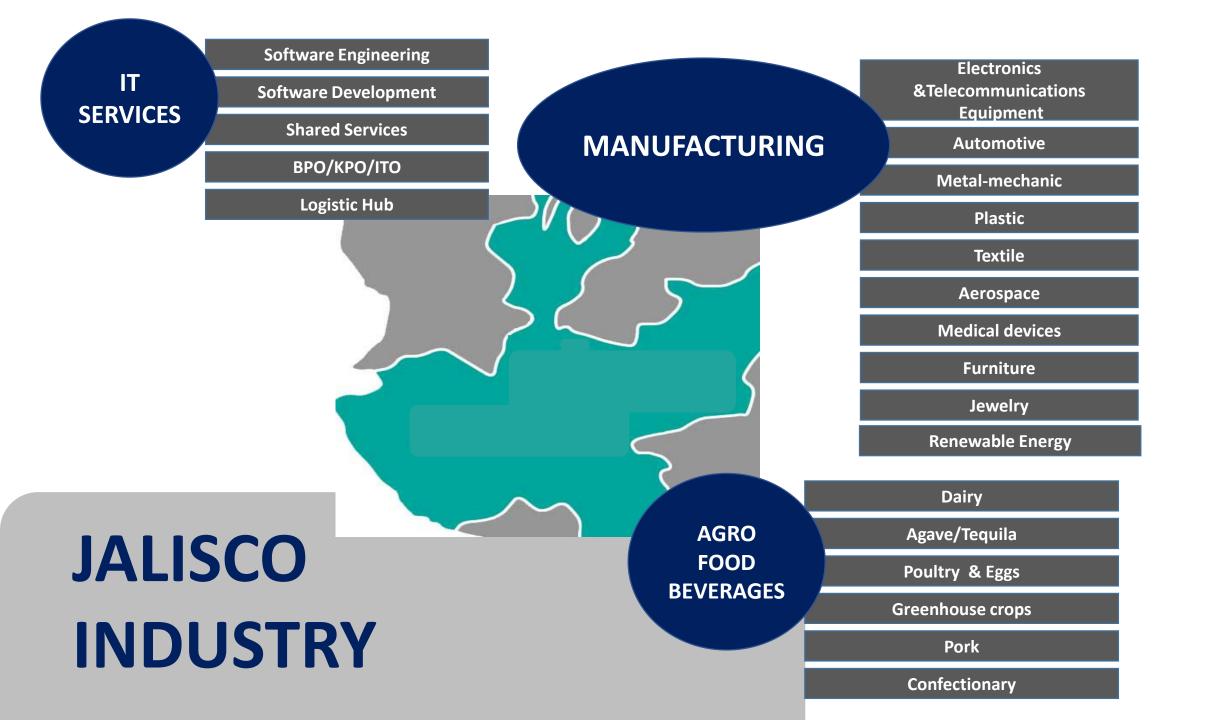

# JALISCO

#### YOUR PARTNER FOR GROWTH TECH WEBINAR CHICAGO

Consulado General de México en Chicago US Mexico Chamber of Commerce

Mid-America Chapter



# WHYJALISCO?





### JALISCO LOCATION



Economic indicators 3th largest economy in Mexico 81,909 million USD 6.9% National GDP 3.5% annual growth Population: 8.2 Million 26 years old average

### METROPOLITAN AREA



### STRENGTHS









### JALISCO Main exports



### Main foreign investors



### JALISCO INTERNATIONAL STATE



## **TALENT & INNOVATION**





#### JALISCO **Business and** entrepreneurial State

- Labor force 3.7 million people
- Competitive labor cost
- Availability of high skills personnel
- Excellent technical and engineering programmes 34 37 40 43 46 49
- 45 years of experience

### IMPROVING TALENT

TOTAL ENROLLED STUDENTS 4,000,000

STUDENTS IN HIGHER EDUCATION 287,200

#### +15,000 ENGINEERS GRADUATE PER YEAR (2019)

#### +6,500 ENGINEERS SPECIALISED IN HIGH TECH (2019)

1st State Ministry for Innovation Science and Technology with 16 technical institutes



**JALISCO** R&D



#### Entrepreneurship, innovation & technology



# JALISCO TALENT LAND The biggest entrepreneurship event 45,000 particip