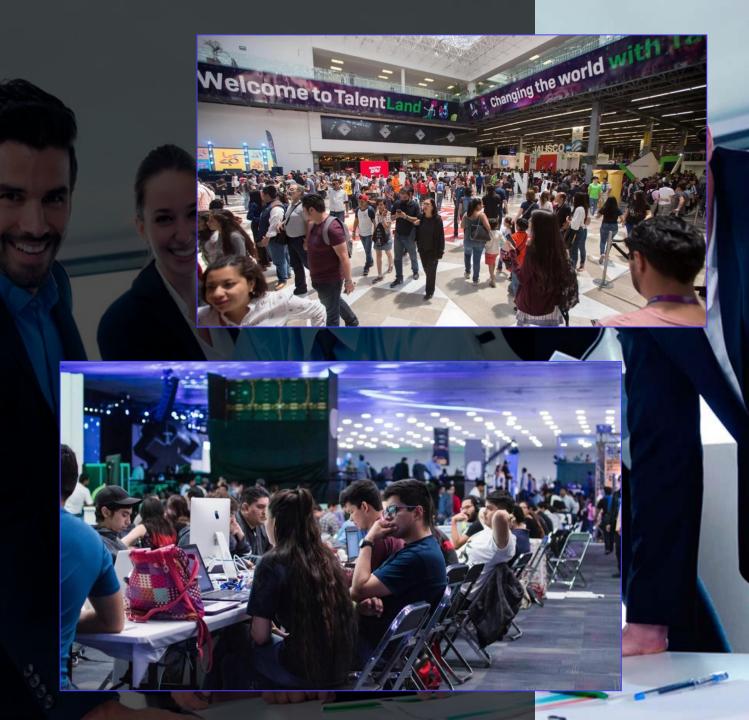

# JALISCO TALENT LAND The biggest entrepreneurship event 45,000 participants

- Keynotes Panels Hackathons
- Recruitment talent