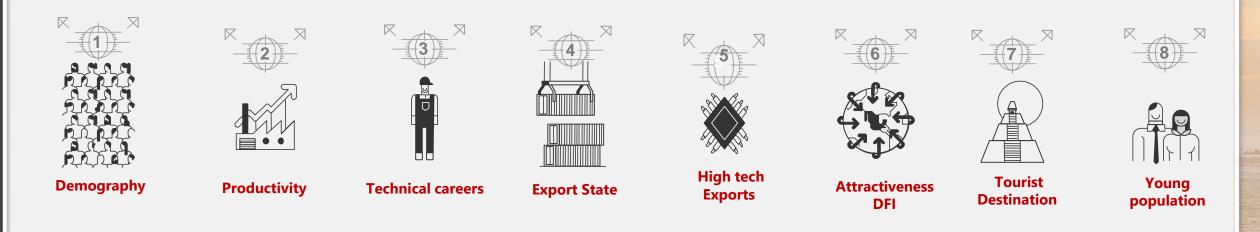

# JALISCO

#### YOUR PARTNER FOR GROWTH TECH WEBINAR CHICAGO

Consulado General de México en Chicago US Mexico Chamber of Commerce

Mid-America Chapter



# WHYJALISCO?





### JALISCO LOCATION



Economic indicators 3th largest economy in Mexico 81,909 million USD 6.9% National GDP 3.5% annual growth Population: 8.2 Million 26 years old average

### METROPOLITAN AREA



### STRENGTHS









### JALISCO Main exports



### Main foreign investors



### JALISCO INTERNATIONAL STATE



## **TALENT & INNOVATION**





#### JALISCO **Business and** entrepreneurial State

- Labor force 3.7 million people
- Competitive labor cost
- Availability of high skills personnel
- Excellent technical and engineering programmes 34 37 40 43 46 49
- 45 years of experience

### IMPROVING TALENT

TOTAL ENROLLED STUDENTS 4,000,000

STUDENTS IN HIGHER EDUCATION 287,200

#### +15,000 ENGINEERS GRADUATE PER YEAR (2019)

#### +6,500 ENGINEERS SPECIALISED IN HIGH TECH (2019)

1st State Ministry for Innovation Science and Technology with 16 technical institutes



**JALISCO** R&D



#### Entrepreneurship, innovation & technology



# JALISCO TALENT LAND The biggest entrepreneurship event 45,000 part