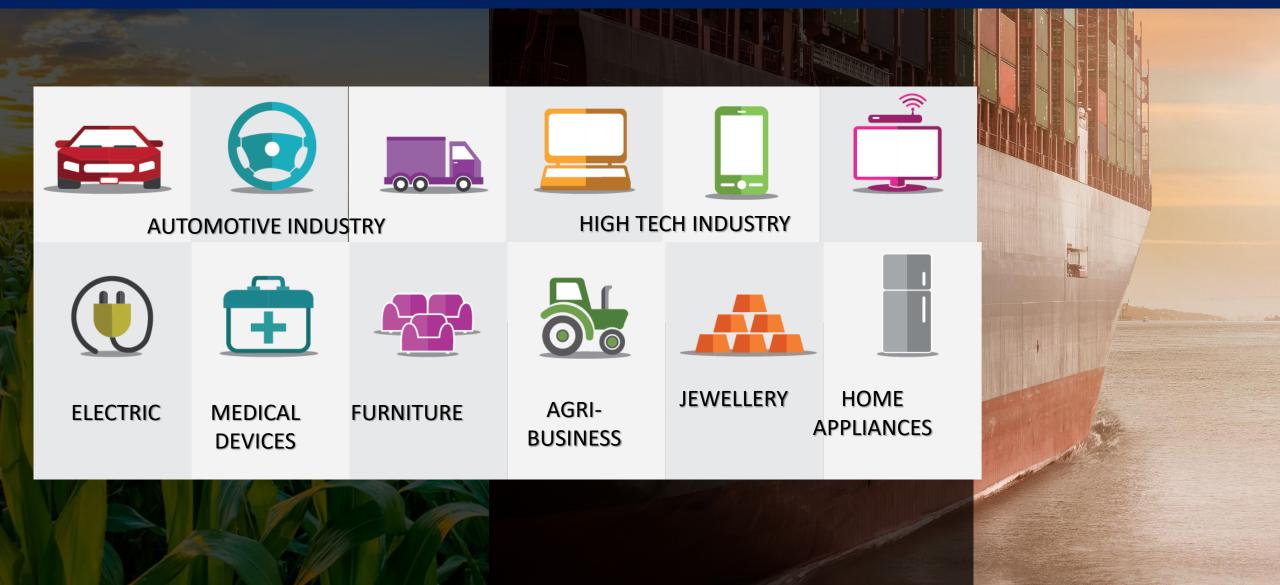

# JALISCO

#### YOUR PARTNER FOR GROWTH TECH WEBINAR CHICAGO

Consulado General de México en Chicago US Mexico Chamber of Commerce

Mid-America Chapter



# WHYJALISCO?





### JALISCO LOCATION



Economic indicators 3th largest economy in Mexico 81,909 million USD 6.9% National GDP 3.5% annual growth Population: 8.2 Million 26 years old average

### METROPOLITAN AREA



### STRENGTHS









### JALISCO Main exports



### Main foreign investors



### JALISCO INTERNATIONAL STATE



## **TALENT & INNOVATION**





#### JALISCO **Business and** entrepreneurial State

- Labor force 3.7 million people
- Competitive labor cost
- Availability of high skills personnel
- Excellent technical and engineering programmes 34 37 40 43 46 49
- 45 years of experience

### IMPROVING TALENT

TOTAL ENROLLED STUDENTS 4,000,000

STUDENTS IN HIGHER EDUCATION 287,200

#### +15,000 ENGINEERS GRADUATE PER YEAR (2019)

#### +6,500 ENGINEERS SPECIALISED IN HIGH TECH (2019)

1st State Ministry for Innovation Science and Technology with 16 technical institutes



**JALISCO** R&D



#### Entrepreneurship, innovation & technology



# JALISCO TALENT LAND The biggest entrepreneurship event 45,000 participants

- Keynotes Panels Hack