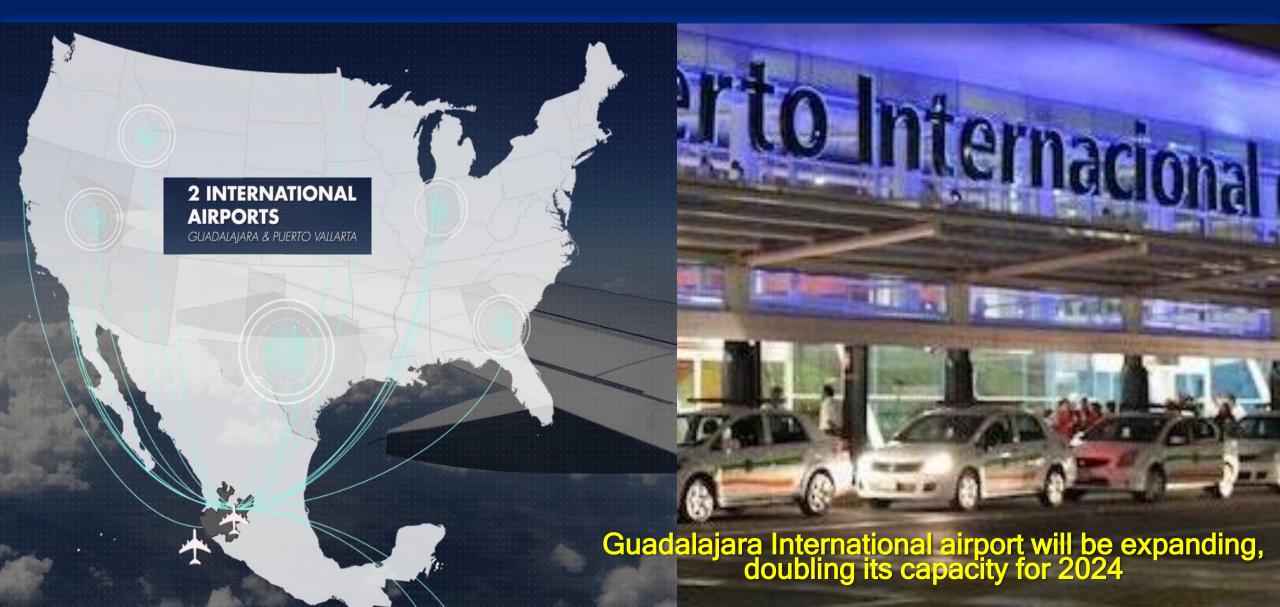

### **JALISCO AIRPORTS**

#### 2,300 INTERNATIONAL FLIGHTS PER MONTH

#### 3<sup>RD</sup> MOST IMPORTANT AIRPORT IN MEXICO

#### JALISCO VERY WELL CONNECTED

✓ Los Ángeles
✓ Orlando
✓ Las Vegas
✓ San José
✓ San Francisco
✓ Houston
✓ Phoenix
✓ Chicago

✓ Detroit
✓ Salt Lake City
✓ San Antonio
✓ Atlanta
✓ Seattle
✓ Oakland
✓ Dallas
✓ Panamá

#### 14,850,000 PASSANGERS IN 2019