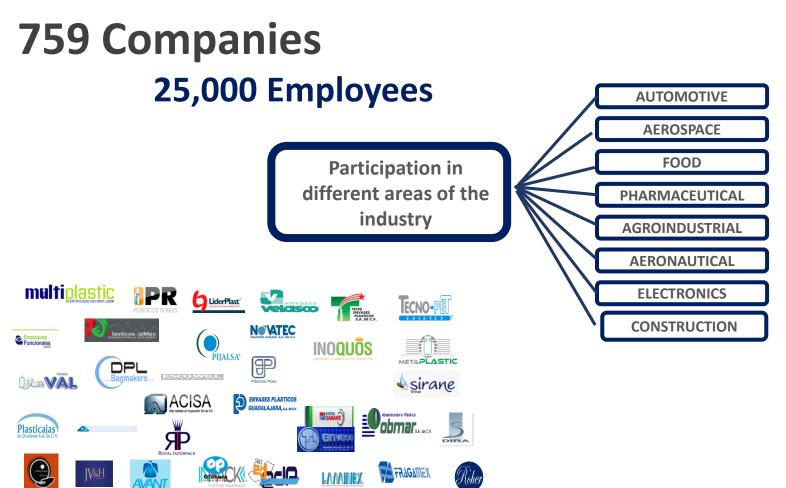

#### • PHARMACEUTICAL AND MEDICAL DEVICES

AERO-BUSINESS (aerospace, aeronautical and drones)

- METALMECHANICS-AUTOMOTIVE
- E-MOBILITY / EV
- **RENEWABLE ENERGIES** (solar and aeolic)





### JALISCO HIGH TECH ECOSYSTEM



### JALISCO HIGH TECH STARTED 1962









### JALISCO OTHER KEY INDUSTRIES



### ELECTRONIC COMPANIES

+60,000 Employees



### ITO / BPO / KPO





### METAL-MECHANIC

+40,000 Employees

+300 Companies



### AUTOMOTIVE

+30,000 Employees

In the aftermarket, over 150 suppliers support Mexico and Latin America





### E-MOBILITY/EV

#### +200 Suppliers

Software
Electronic
Plastic
Metal Mechanic
Auto Parts



### **AERO-BUSINESS**

+2,000 Employees

46 Companies





### **MEDICAL DEVICES**



### JALISCO PLASTIC SECTOR

### JALISCO HOLDS NATIONAL LEADERSHIP







In the last five years, **Jalisco** has attracted \$364 million dollars in energy projects: -Two wind energy, -- Two solar energy

-One in a combined cycle plant.

**JALISCO HAS A STATE ENERGY AGENCY** 

### JALISCO RENEWABLE ENERGIES



### A ETSCC Your partner for growth!