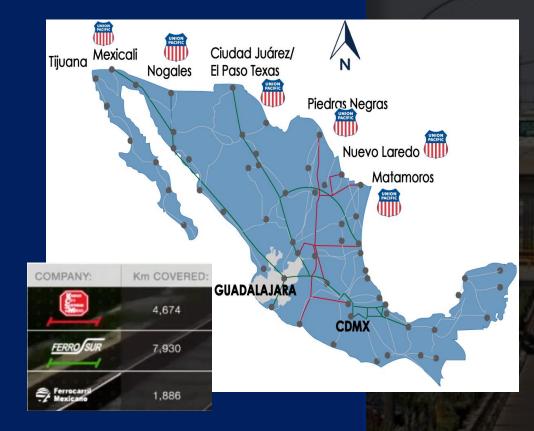

** entrepreneurial State

- Labor force 3.7 million people
- Competitive labor cost
- Availability of high skills personnel
- Excellent technical and engineering programmes 34 37 40 43 46 49
- 45 years of experience

### IMPROVING TALENT

TOTAL ENROLLED STUDENTS 4,000,000

STUDENTS IN HIGHER EDUCATION 287,200

#### +15,000 ENGINEERS GRADUATE PER YEAR (2019)

#### +6,500 ENGINEERS SPECIALISED IN HIGH TECH (2019)

1st State Ministry for Innovation Science and Technology with 16 technical institutes



**JALISCO** R&D



#### Entrepreneurship, innovation & technology



# JALISCO TALENT LAND The biggest entrepreneurship event 45,000 participants

- Keynotes Panels Hackathons
- Recruitment talent



# LOGISTICS





### JALISCO NEARSHORE



#### JALISCO ROAD & RAILROAD INFRASTRUCTURE SEAPORT





### **JALISCO AIRPORTS**



#### 2,300 INTERNATIONAL FLIGHTS PER MONTH

#### 3<sup>RD</sup> MOST IMPORTANT AIRPORT IN MEXICO

#### JALISCO VERY WELL CONNECTED

✓ Los Ángeles
✓ Orlando
✓ Las Vegas
✓ San José
✓ San Francisco
✓ Houston
✓ Phoenix
✓ Chicago

✓ Detroit
✓ Salt Lake City
✓ San Antonio
✓ Atlanta
✓ Seattle
✓ Oakland
✓ Dallas
✓ Panamá

#### 14,850,000 PASSANGERS IN 2019

### **JALISCO AIR-CARGO**

#### USA

#### 63 WEEKLY FREQUENCIES

- FeDex
- ABX cargo
- Cargo Lux
- Atlas air
- Mass Air
- DHL
- Aerounion
- UPS

#### ASIA

#### **15 WEEKLY FREQUENCIES**

- Korean Air
- Cathay Pacific
- Qatar Cargo
- Emirates Cargo
- Atlas China

#### EUROPE

#### 7 WEEKLY FREQUENCIES

- Air france
- Lufhtansa
- Panalipina
- Cargo Lux

#### LATIN AMERICA

#### **7 WEEKLY FREQUENCIES**

#### Copa