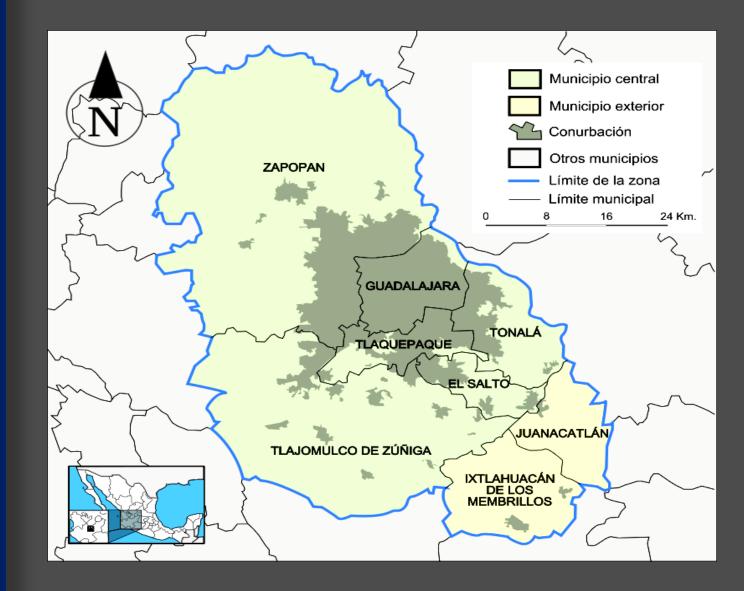

# JALISCO

#### YOUR PARTNER FOR GROWTH TECH WEBINAR CHICAGO

Consulado General de México en Chicago US Mexico Chamber of Commerce

Mid-America Chapter



# WHYJALISCO?





### JALISCO LOCATION



Economic indicators 3th largest economy in Mexico 81,909 million USD 6.9% National GDP 3.5% annual growth Population: 8.2 Million 26 years old average

### METROPOLITAN AREA



### STRENGTHS









### JALISCO Main exports



### Main foreign investors



### JALISCO INTERNATIONAL STATE



## **TALENT & INNOVATION**





#### JALISCO **Business and** entrepreneurial State

- Labor force 3.7 million people
- Competitive labor cost
- Availability of high skills personnel
- Excellent technical and engineering programmes 34 37 40 43 46 49
- 45 years of experience

### IMPROVING TALENT

TOTAL ENROLLED STUDENTS 4,000,000

STUDENTS IN HIGHER EDUCATION 287,200

#### +15,000 ENGINEERS GRADUATE PER YEAR (2019)

#### +6,500 ENGINEERS SPECIALISED IN HIGH TECH (2019)

1st State Ministry for Innovation Science and Technology with 16 technical institutes



**JALISCO** R&D



#### Entrepreneurship, innovation & technology



# JALISCO TALENT LAND The biggest entrepreneurshi