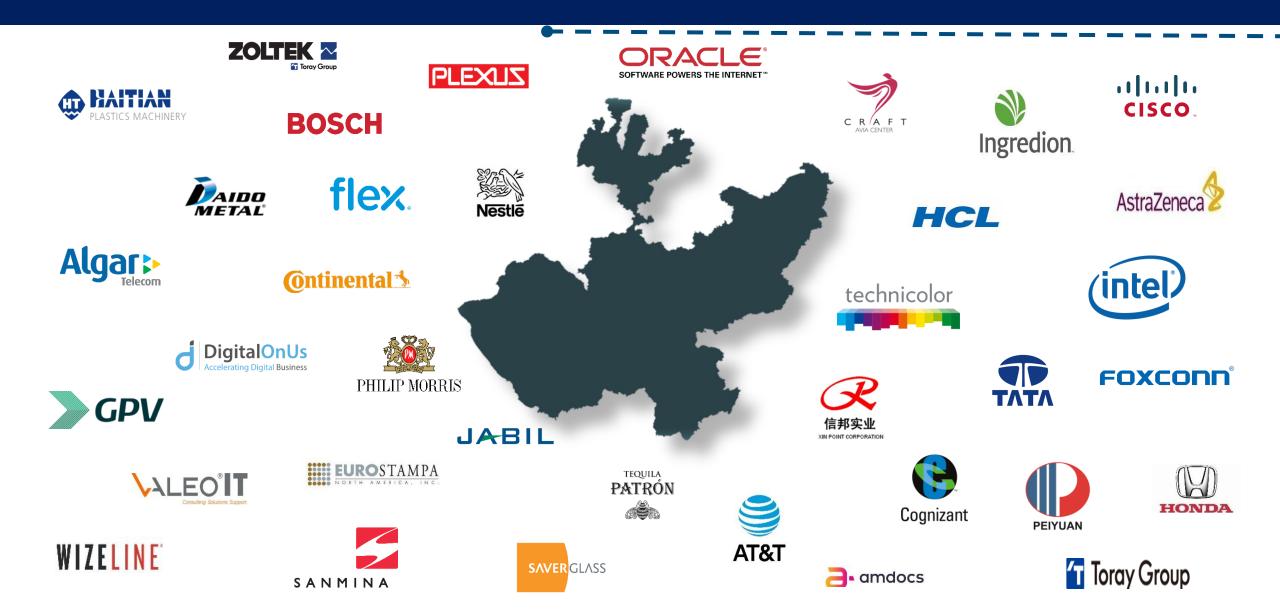

# JALISCO

#### YOUR PARTNER FOR GROWTH TECH WEBINAR CHICAGO

Consulado General de México en Chicago US Mexico Chamber of Commerce

Mid-America Chapter



# WHYJALISCO?





### JALISCO LOCATION



Economic indicators 3th largest economy in Mexico 81,909 million USD 6.9% National GDP 3.5% annual growth Population: 8.2 Million 26 years old average

### METROPOLITAN AREA



### STRENGTHS









### JALISCO Main exports



### Main foreign investors



### JALISCO INTERNATIONAL STATE



## **TALENT & INNOVATION**





#### JALISCO **Business and** entrepreneurial State

- Labor force 3.7 million people
- Competitive labor cost
- Availability of high skills personnel
- Excellent technical and engineering programmes 34 37 40 43 46 49
- 45 years of experience

### IMPROVING TALENT

TOTAL ENROLLED STUDENTS 4,000,000

STUDENTS IN HIGHER EDUCATION 287,200

#### +15,000 ENGINEERS GRADUATE PER YEAR (2019)

#### +6,500 ENGINEERS SPECIALISED IN HIGH TECH (2019)

1st State Ministry for Innovation Science and Technology with 16 technical institutes



**JALISCO** R&D



#### Entrepreneurship, innovation & technology



# JALISCO TALENT LAND The biggest entrepreneurship event 45,000 participants

- Keynotes Panels Hackathons
- Recruitment talent



# LOGISTICS





### JALISCO NEARS