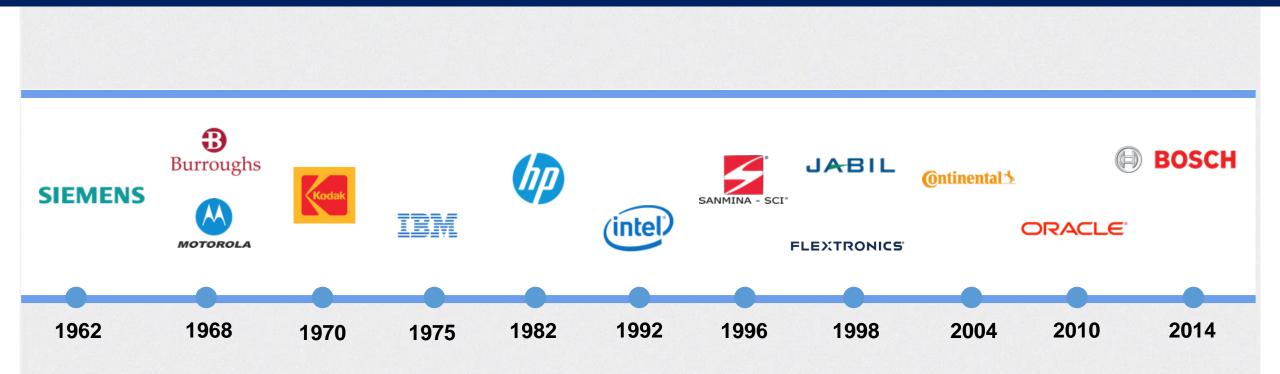

TO PARK

### QUALITY OF LIFE

More than 31,000 hotel rooms

Touristic developments

- Recreational & commercial areas
- •Cultural activities
- International selection of restaurants
- Competitive medical services
- •Wide choice of housing
- Diverse entertainment
- Corporative building & offices
- •16 Golf clubs in Guadalajara Metro Area
- Host of International events



## **BUSINESS OPPORTUNITIES**





### JALISCO STRATEGIC PROJECTS

• **HIGH TECH** (software development, hardware, loT, VR, AR, machine learning, AI and animation)

#### • PHARMACEUTICAL AND MEDICAL DEVICES

AERO-BUSINESS (aerospace, aeronautical and drones)

- METALMECHANICS-AUTOMOTIVE
- E-MOBILITY / EV
- **RENEWABLE ENERGIES** (solar and aeolic)





### JALISCO HIGH TECH ECOSYSTEM



### JALISCO HIGH TECH STARTED 1962









### JALISCO OTHER KEY INDUSTRIES



### ELECTRONIC COMPANIES

+60,000 Employees



### ITO / BPO / KPO





### METAL-MECHANIC

+40,000 Employees

+300 Companies



### AUTOMOTIVE

+30,000 Employees

In the aftermarket, over 150 suppliers support Mexico and Latin America





### E-MOBILITY/EV

#### +200 Suppliers

Software
Electronic
Plastic
Metal Mechanic
Auto Parts



### **AERO-BUSINESS**

+2,000 Employees

46 Companies





### **MEDICAL DEVICES**



### JALISCO PLASTIC SECTOR

### JALISCO HOLDS NATIONAL LEADERSHIP







In the last five years, **Jalisco** has attracted \$364 million dollars in energy projects: -Two wind energy, -- Two solar energy

-One in a combined cycle plant.

**JALISCO HAS A STATE ENERGY AGENCY** 

### JALISCO RENEWABLE ENERGIES



### A ETSCC Your part