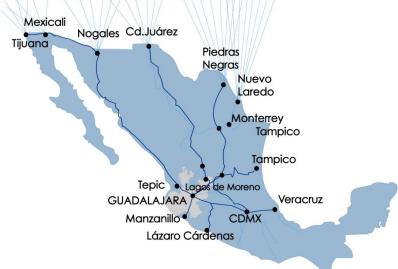

entrepreneurial State

- Labor force 3.7 million people
- Competitive labor cost
- Availability of high skills personnel
- Excellent technical and engineering programmes 34 37 40 43 46 49
- 45 years of experience

### IMPROVING TALENT

TOTAL ENROLLED STUDENTS 4,000,000

STUDENTS IN HIGHER EDUCATION 287,200

#### +15,000 ENGINEERS GRADUATE PER YEAR (2019)

#### +6,500 ENGINEERS SPECIALISED IN HIGH TECH (2019)

1st State Ministry for Innovation Science and Technology with 16 technical institutes



**JALISCO** R&D



#### Entrepreneurship, innovation & technology



# JALISCO TALENT LAND The biggest entrepreneurship event 45,000 participants

- Keynotes Panels Hackathons
- Recruitment talent



# LOGISTICS





### JALISCO NEARSHORE



#### JALISCO ROAD & RAILROAD INFRASTRUCTURE SEAPORT





### **JALISCO AIRPORTS**



#### 2,300 INTERNATIONAL FLIGHTS PER MONTH

#### 3<sup>RD</sup> MOST IMPORTANT AIRPORT IN MEXICO

#### JALISCO VERY WELL CONNECTED

✓ Los Ángeles
✓ Orlando
✓ Las Vegas
✓ San José
✓ San Francisco
✓ Houston
✓ Phoenix
✓ Chicago

✓ Detroit
✓ Salt Lake City
✓ San Antonio
✓ Atlanta
✓ Seattle
✓ Oakland
✓ Dallas
✓ Panamá

#### 14,850,000 PASSANGERS IN 2019

### **JALISCO AIR-CARGO**

#### USA

#### 63 WEEKLY FREQUENCIES

- FeDex
- ABX cargo
- Cargo Lux
- Atlas air
- Mass Air
- DHL
- Aerounion
- UPS

#### ASIA

#### **15 WEEKLY FREQUENCIES**

- Korean Air
- Cathay Pacific
- Qatar Cargo
- Emirates Cargo
- Atlas China

#### EUROPE

#### 7 WEEKLY FREQUENCIES

- Air france
- Lufhtansa
- Panalipina
- Cargo Lux

#### LATIN AMERICA

#### **7 WEEKLY FREQUENCIES**

#### Copa Ai