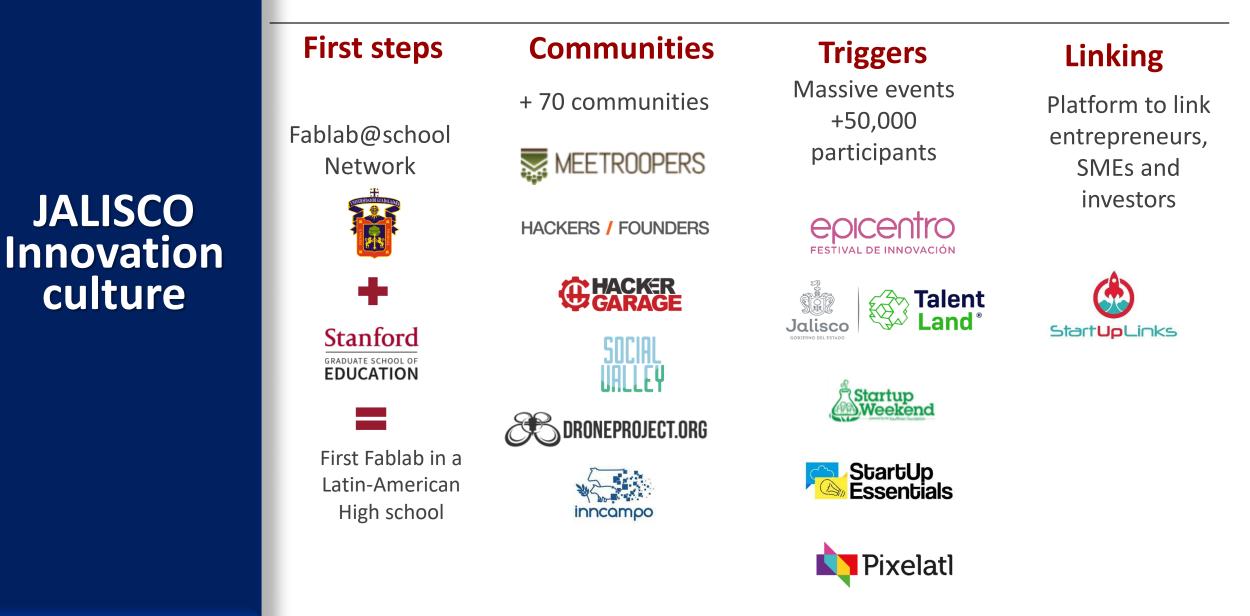

#### Entrepreneurship, innovation & technology

# JALISCO TALENT LAND The biggest entrepreneurship event 45,000 participants

- Keynotes Panels Hackathons
- Recruitment talent