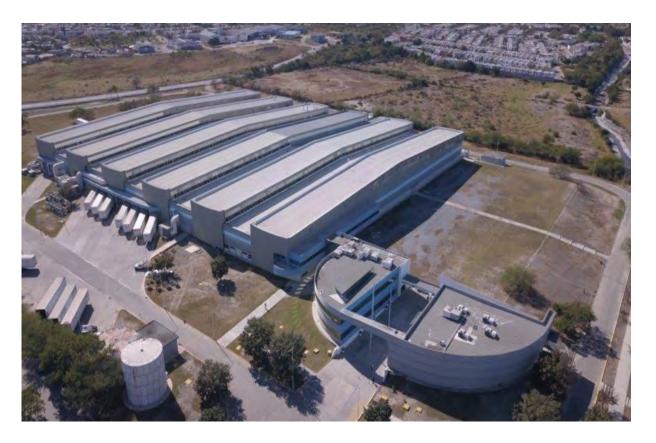

#### MONTERREY LOCATION

1-1-

• <u>Total Campus : 2,050,000 sq. ft.</u>

# Monterrey Plant General Information

- •FRAMES
- CA/A2, 2007
- Stretchers, 2008
- 305/405 2010
- Centuris LPC 2015

- MEDICAL SURFACES
- Surfaces 2016

Manufacturing Area: 238,000 sq. ft.