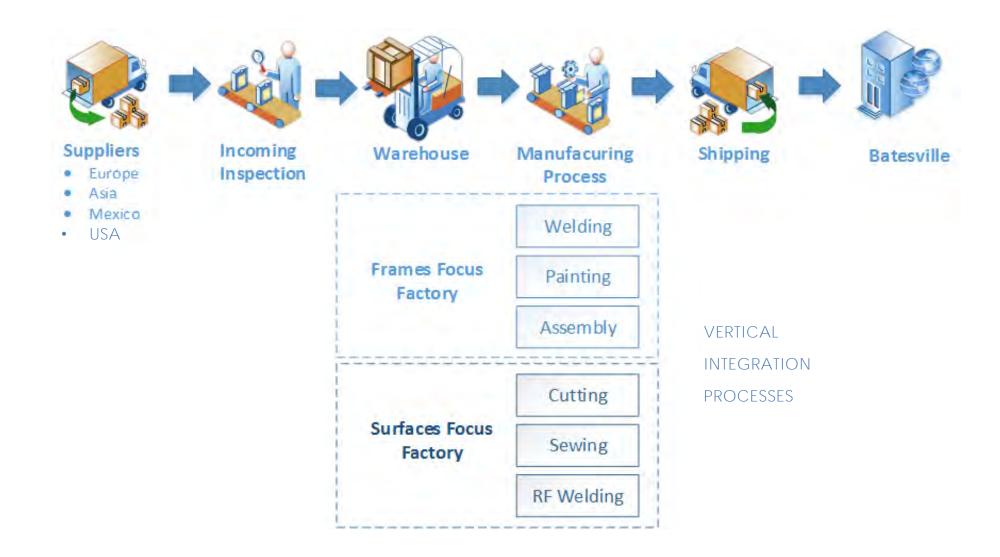

ear
    - •Stretchers
    - Care Assist & Advanta 2 / Service
  - •Surfaces = 76,500 units per year.
    - •Pro +
    - Stretcher
    - Affinity
    - •NP100 NP 50
    - Accumax
    - •Compella
    - NPI , Helios (2023)

# Regulatory and Legal

- UL, certification
- CE , Mark
- FDA, certification
- ISO 13485,
- Korean FDA, certification
- ANVISA, Brasil
- <u>IMMEX, Maquiladora Industry Program</u>
- STPS, Mexican Labor Law
- <u>SEMARNAT</u>, <u>Mexican Environmental Compliance</u>.
- OMS (Operational Management System, Bronze Grade)

# Monterrey Products Portafolio



#### SURFACES = 76,500 / YEAR

AFFINITY
STRETCHERS SURFACE
NP50 /NP100
ACCUMAX
COMPELLA
PRO +
NPI HELIOS , 2023

STRETCHERS = 10,500 / YEAR

SURGICAL

**TRANSPORT** 

TRAUMA

PROCEDURAL

OB-GYN



# Monterrey Site Processes





# Operational Management System

- OMS Our culture and how we perform daily.
- CEO award 2019
- VIP award 2019



# Our People

Our Competitive Advantage





Hillrom



Hillrom

People Inspired