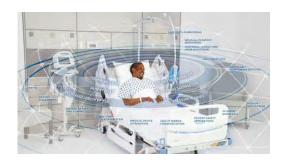

#### Patient Support Systems

The SmartBed acts as the hub for clinical data and patient safety applications, enabled by a robust care communications platform

#### Front Line Care

Advancing Connected Care Platforms that Empower Clinicians To Proactively Care for Patients Anywhere