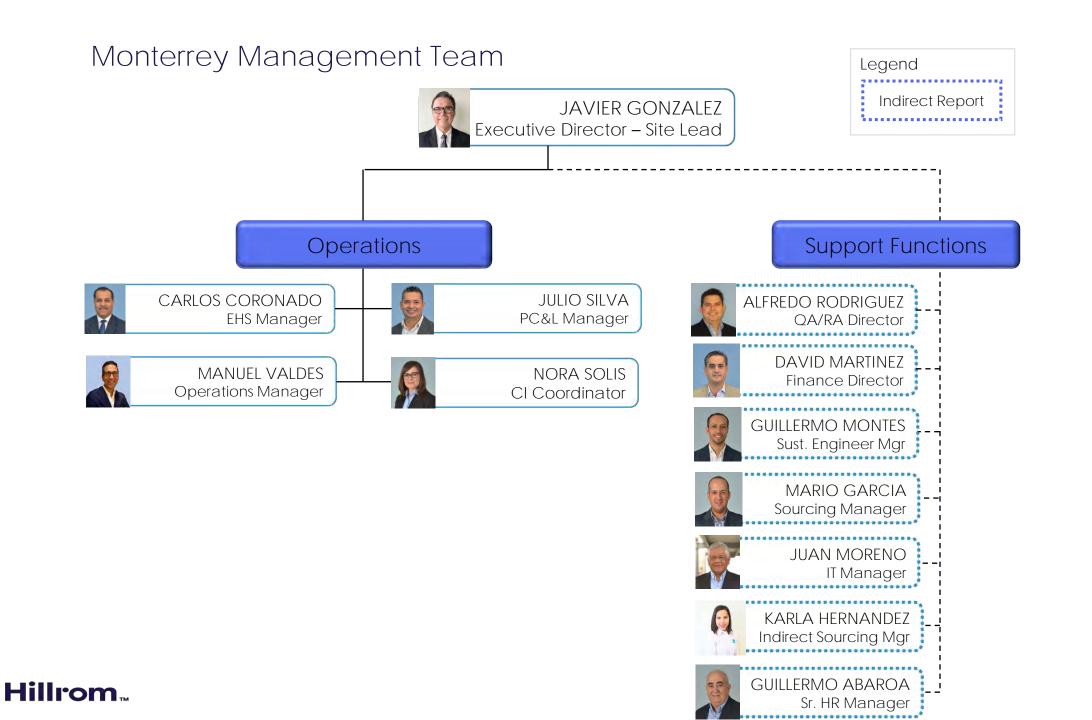

# Organization and Demographics

- •Headcount 315 Male 51% Female 49 %
- •Avg age **-** 35
- •Avg Seniority 4.5 yrs
- •Products:
  - •Frames = 10,500 units per year
    - •Stretchers
    - Care Assist & Advanta 2 / Service
  - •Surfaces = 76,500 units per year.
    - •Pro +
    - Stretcher
    - Affinity
    - •NP100 NP 50
    - Accumax
    - •Compella
    - NPI , Helios (2023)