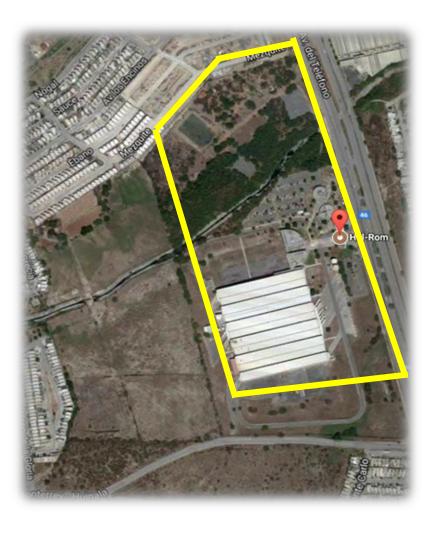

#### MONTERREY LOCATION

1-1-

• <u>Total Campus : 2,050,000 sq. ft.</u>

# Monterrey Plant General Information

- •FRAMES
- CA/A2, 2007
- Stretchers, 2008
- 305/405 2010
- Centuris LPC 2015

- MEDICAL SURFACES
- Surfaces 2016

Manufacturing Area: 238,000 sq. ft.