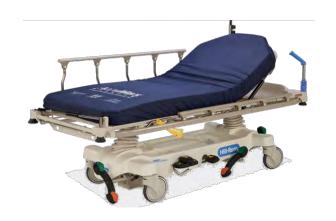

#### SURFACES = 76,500 / YEAR

AFFINITY
STRETCHERS SURFACE
NP50 /NP100
ACCUMAX
COMPELLA
PRO +
NPI HELIOS , 2023

STRETCHERS = 10,500 / YEAR

SURGICAL

**TRANSPORT** 

TRAUMA

PROCEDURAL

OB-GYN