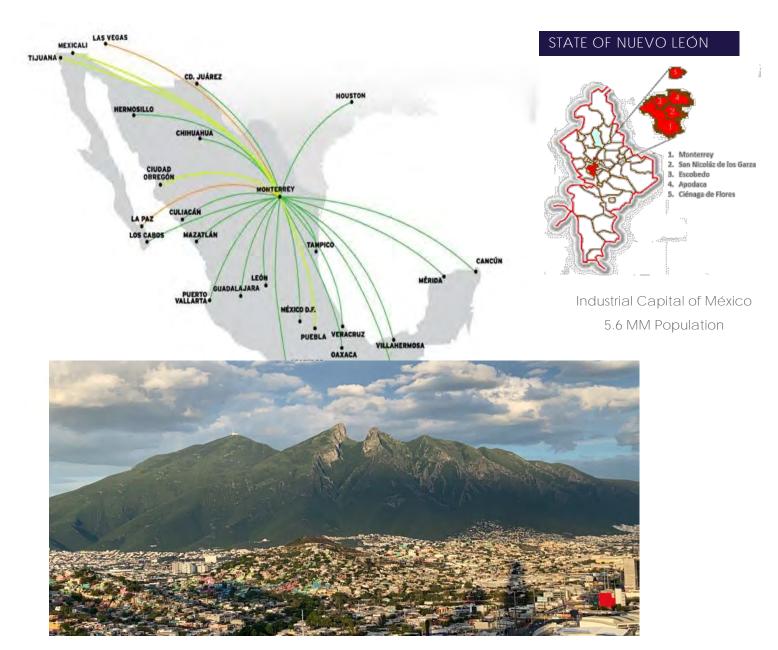

OEM products. Respiratory disposable circuits.

• Other Functions:

Finance Shared Service for FLC

Post Market Surveillance (HRC Products)



#### STATE OF BAJA CALIFORNIA



#### TIJUANA LOCATION



"Here begins the homeland"
"Aquí Empieza la Patria"
3.7 MM Population



#### Manufacturan Area

Building 1: 130,000 sq. Ft. Value added Manufacturing areas, Main Office and **Shared Services** 

Building 2: 75,000 sq. Ft. Warehouse, Final Point Configuration and Shipping.



# Tijuana Management Team



DIRECT LABOR: 578

FACTORY INDIRECT: 84

TECHNICIAN: 42

PROFESSIONAL SUPPORT: 61

**GENDER** 

FEMALE: 65%

MALE: 35%



#### TIJUANA OPERATIONS

#### **Products**

# Tijuana Operations





















#### **Blood Pressure**



#### Exam Lights & Bulbs







#### MONTERREY LOCATION





1-1-



• <u>Total Campus : 2,050,000 sq. ft.</u>





# Monterrey Plant General Information

- •FRAMES
- CA/A2, 2007
- Stretchers, 2008
- 305/405 2010
- Centuris LPC 2015

- MEDICAL SURFACES
- Surfaces 2016



Manufacturing Area: 238,000 sq. ft.

# Organization and Demographics

- •Headcount 315 Male 51% Female 49 %
- •Avg age **-** 35
- •Avg Seniority 4.5 yrs
- •Products:
  - •Frames = 10,500 units per year
    - •Stretchers
    - Care Assist & Advanta 2 / Service
  - •Surfaces = 76,500 units per year.
    - •Pro +
    - Stretcher
    - Affinity
    - •NP100 NP 50
    - Accumax
    - •Compella
    - NPI , Helios (2023)

# Regulatory and Legal

- UL, certification
- CE , Mark
- FDA, certification
- ISO 13485,
- Korean FDA, certification
- ANVISA, Brasil
- <u>IMMEX, Maquiladora Industr