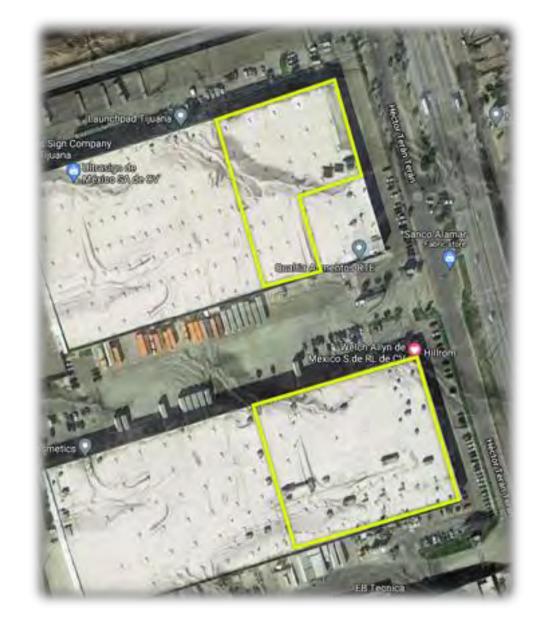

#### Manufacturan Area

Building 1: 130,000 sq. Ft. Value added Manufacturing areas, Main Office and **Shared Services** 

Building 2: 75,000 sq. Ft. Warehouse, Final Point Configuration and Shipping.